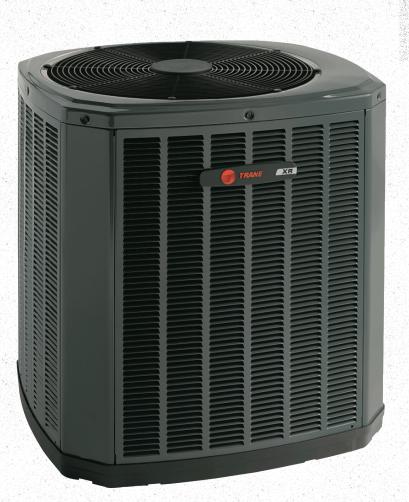

L FLOORING



#### Noble Willow Golf

#### RESISTA SOFT STYLE CARPET DALTILE BACKSPLASH



After It II Reflection

Color Wheel Retro Artic White

#### SHERWIN WILLIAMS PAINT



#### GARAGE DOOR



# DELTA BATHROOM





#### GERBER TOILET

## KOHLER BATHROOM SINK

**Bryant White** 



AMERICAN OLEAN SHOWER PORCELAIN TILE

Mirasol Bianco Carrara

#### NORTH POINT CABINETS



Catalina Pebble Grey

## HARDWARE RESOURCES



#### **Elements Chrome**

#### THE VIVA STONE GRANITE

Carrara Verna

## DELTA KITCHEN FAUCETS



#### Monrovia Champagne Bronze

#### KOHLER KITCHEN SINK



## GENERAL ELECTRIC STAINLESS STEEL APPLIANCES



Side-by-Side Refrigerator



Over-the-Range Microwave



Gas Range with Self-Cleaning Convection Oven and Air Fry







Built-in Dishwasher

#### **AIR CONDITIONING**



Trane XRI5



#### SUSTAINABLE FEATURES

- High SEER Value HVAC system
- Energy Star Appliances
- Electric Charging Station at ALL Homes
- LED Fixtures Throughout
- 2x6 Exterior Wall Construction Typical
- High U-Value Pella® Windows
- Solid Core Interior Wood Doors
- Delta Plumbing fixtures
- Resista Carpet in Bedrooms
- High Recycled Content Luxury Vinyl Tile (LVT) throughout
- Custom 5'x3' Tile Shower in the Master Bath

- Soft-close Cabinet Doors and Drawer Glides
- Quartz Countertops
- Versetta Stone Veneer with Minimum
  50% Recycled Content
- High R-value Wall Insulation
- Rigid Insulation Below Entire Slab
- WeatherLogic wall and Roof Sheathing (by LP)
- LP SmartSide Siding
- Smart home with Ring Doorbell, Nest Thermostat, Nest Fire & Carbon Monoxide detectors, electric entry loc