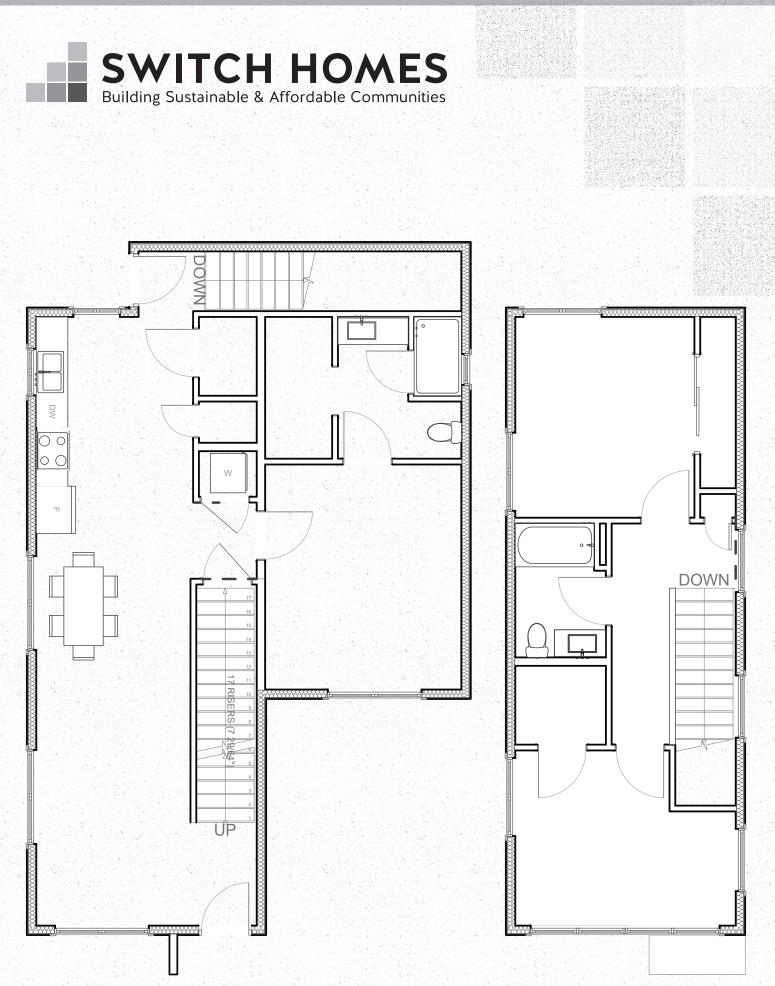

# The Three Year Old 1530sf • 3 bed / 2 bath

Ok...you caught us.

Same layout as "The Two Year Old" with a little edge to it!

JOIN SWITCH HOMES IN CREATING SUSTAINABLE COMMUNITIES WHERE BEAUTY AND CREATIVITY THRIVE!