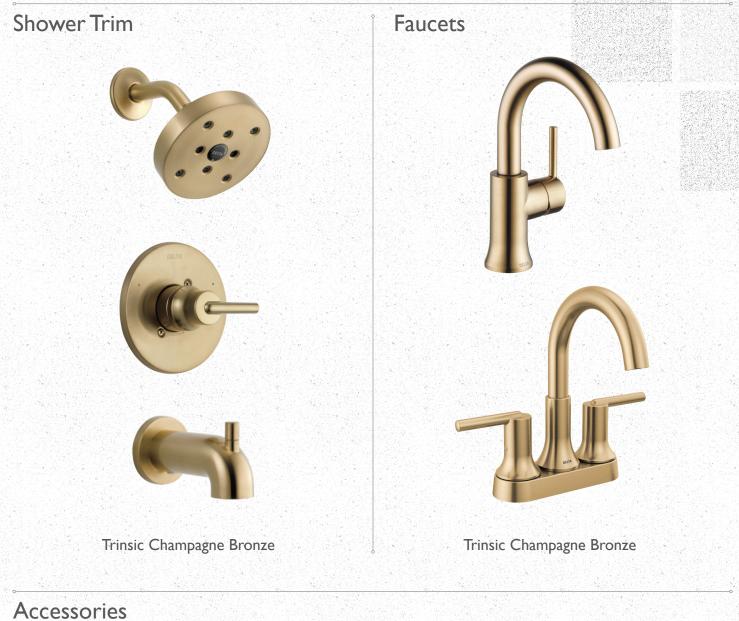

/ 2 bath

Ok...you caught us.

Same layout as "The Two Year Old" with a little edge to it!



JOIN SWITCH HOMES IN CREATING SUSTAINABLE COMMUNITIES WHERE BEAUTY AND CREATIVITY THRIVE!

#### LP SMARTSIDE EXPERT FINISH SIDING



Quarry Gray

# VENEER STONE/VERSETTA STONE LEDGESTONE STYLE



Mission Point w/ Charcoal Cap

# CERTAINTEED NORTHGATE CLIMATEFLEX SHINGLES



Moire Black

#### DOORS

Masonite Winslow Interior Door – Pure White EL & EL Wood Products Heritage 2 Panel w/ Glass Exterior Door – Wrought Iron

## **BENJAMIN MOORE PAINT**



Wrought Iron

#### DOWNS LIFE H20 VINYL FLOORING



#### Noble Willow Golf

#### RESISTA SOFT STYLE CARPET DALTILE BACKSPLASH



After It II Reflection

Color Wheel Retro Artic White

#### SHERWIN WILLIAMS PAINT



#### GARAGE DOOR



# DELTA BATHROOM





#### GERBER TOILET

## KOHLER BATHROOM SINK

**Bryant White** 



AMERICAN OLEAN SHOWER PORCELAIN TILE

Mirasol Bianco Carrara

#### NORTH POINT CABINETS



Catalina Pebble Grey

## HARDWARE RESOURCES



#### **Elements Chrome**

#### THE VIVA STONE GRANITE

Carrara Verna

## DELTA KITCHEN FAUCETS



#### Monrovia Champagne Bronze

#### KOHLER KITCHEN SINK



## GENERAL ELECTRIC STAINLESS STEEL APPLIANCES



Side-by-Side Refrigerator



Over-the-Range Microwave



Gas Range with Self-Cleaning Convection Oven and Air Fry







Built-in Dishwasher

#### **AIR CONDITIONING**



Trane XRI5



#### SUSTAINABLE FEATURES

- High SEER Value HVAC system
- Energy Star Appliances
- Electric Charging Station at ALL Homes
- LED Fixtures Throughout
- 2x6 Exterior Wall Construction Typical
- High U-