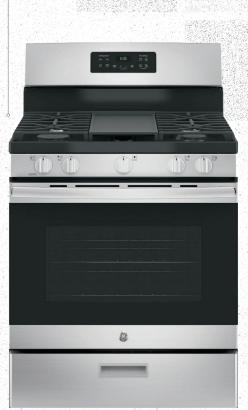

## GENERAL ELECTRIC STAINLESS STEEL APPLIANCES

Side-by-Side Refrigerator

Over-the-Range Microwave

Gas Range with Self-Cleaning Convection Oven and Air Fry

Built-in Dishwasher