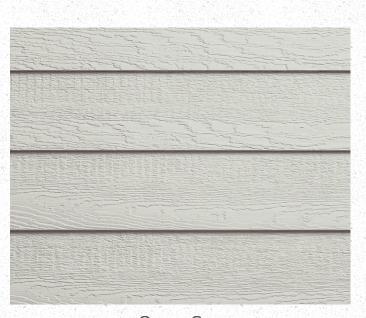

# The Three Year Old

6136 Mississippi Avenue Davenport, Iowa





We build our homes with all of our futures in mind.

Every decision was thoughtfully made with our environment and your families quality of life in mind.

In other words, your friends might be jealous.

# The Three Year Old 1530sf • 3 bed / 2 bath

Ok...you caught us.

Same layout as "The Two Year Old" with a little edge to it!



JOIN SWITCH HOMES IN CREATING SUSTAINABLE COMMUNITIES WHERE BEAUTY AND CREATIVITY THRIVE!

#### LP SMARTSIDE EXPERT FINISH SIDING



Quarry Gray

# VENEER STONE/VERSETTA STONE LEDGESTONE STYLE



Mission Point w/ Charcoal Cap

# CERTAINTEED NORTHGATE CLIMATEFLEX SHINGLES



Moire Black

#### DOORS

Masonite Winslow Interior Door – Pure White EL & EL Wood Products Heritage 2 Panel w/ Glass Exterior Door – Wrought Iron

## **BENJAMIN MOORE PAINT**



Wrought Iron

#### DOWNS LIFE H20 VINYL FLOORING



#### Noble Willow Golf

#### RESISTA SOFT STYLE CARPET DALTILE BACKSPLASH



After It II Reflection

Color Wheel Retro Artic White

#### SHERWIN WILLIAMS PAINT



#### GARAGE DOOR



# DELTA BATHROOM





#### GERBER TOILET

## KOHLER BATHROOM SINK

**Bryant White** 



AMERICAN OLEAN SHOWER PORCELAIN TILE

Mirasol Bianco Carrara

#### NORTH POINT CABINETS



Catalina Pebble Grey

## HARDWARE RESOURCES



#### **Elements C