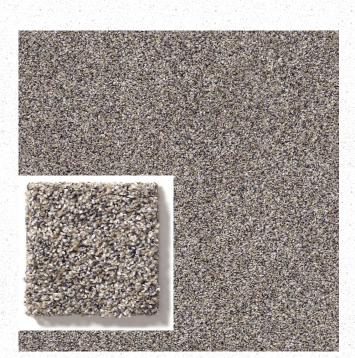

#### RESISTA SOFT STYLE CARPET DALTILE BACKSPLASH

After It II Reflection

Color Wheel Retro Artic White