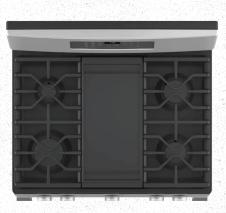

## GENERAL ELECTRIC STAINLESS STEEL APPLIANCES

Side-by-Side Refrigerator

Over-the-Range Microwave

Gas Range with Self-Cleaning Convection Oven and Air Fry

Built-in Dishwasher