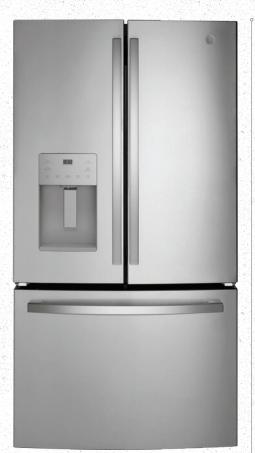

## GENERAL ELECTRIC STAINLESS STEEL APPLIANCES

Side-by-Side Refrigerator

Over-the-Range Microwave

Gas Range with Self-Cleaning Convection Oven and Air Fry

Built-in Dishwasher