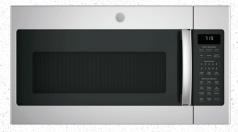

## GENERAL ELECTRIC STAINLESS STEEL APPLIANCES

Side-by-Side Refrigerator

Over-the-Range Microwave

Gas Range with Self-Cleaning Convection Oven and Air Fry

Built-in Dishwasher