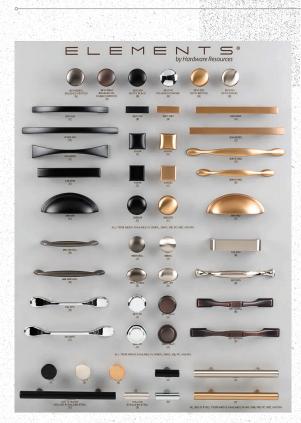

ERT FINISH SIDING



Quarry Gray

# VENEER STONE/VERSETTA STONE LEDGESTONE STYLE



Mission Point w/ Charcoal Cap

# CERTAINTEED NORTHGATE CLIMATEFLEX SHINGLES



Moire Black

#### DOORS

Masonite Winslow Interior Door – Pure White EL & EL Wood Products Heritage 2 Panel w/ Glass Exterior Door – Wrought Iron

## **BENJAMIN MOORE PAINT**



Wrought Iron

#### DOWNS LIFE H20 VINYL FLOORING



#### Noble Willow Golf

#### RESISTA SOFT STYLE CARPET DALTILE BACKSPLASH



After It II Reflection

Color Wheel Retro Artic White

#### SHERWIN WILLIAMS PAINT



#### GARAGE DOOR



# DELTA BATHROOM





#### GERBER TOILET

## KOHLER BATHROOM SINK

**Bryant White** 



AMERICAN OLEAN SHOWER PORCELAIN TILE

Mirasol Bianco Carrara

#### NORTH POINT CABINETS



Catalina Pebble Grey

## HARDWARE RESOURCES



#### **Elements Chrome**

#### THE VIVA STONE GRANITE

Carrara Verna

## DELTA KITCHEN FAUCETS



#### Monrovia Champagne Bronze

#### KOHLER KITCHEN SINK



## GENERAL ELECTRIC STAINLESS STEEL APPLIANCES



Side-by-Side Refrigerator



Over-the-Range Microwave



Gas Range with Self-Cleaning Convection Oven and Air Fry







Built-in Dishwasher

#### **AIR CONDITIONING**



Trane XRI5



#### SUSTAINABLE FEATURES

- High SEER Value HVAC system
- Energy Star Appliances
- Electric Charging Station at ALL Homes
- LED Fixtures Throughout
- 2x6 Exterior Wall Construction Typical
- High U-Value Pella® Windows
- Solid Core Interior Wood Doors
- Delta Plumbing fixtures
- Resista Carpet in Bedrooms
- High Recycled Content Luxury Vinyl Tile (LVT) throughout
- Custom 5'x3' Tile Shower in the Mast