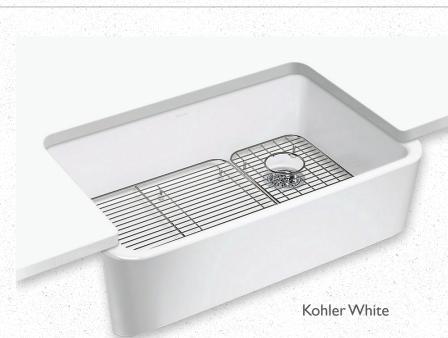

S



Moire Black

#### DOORS

Masonite Winslow Interior Door – Pure White EL & EL Wood Products Heritage 2 Panel w/ Glass Exterior Door – Wrought Iron

## **BENJAMIN MOORE PAINT**



Wrought Iron

#### DOWNS LIFE H20 VINYL FLOORING



#### Noble Willow Golf

#### RESISTA SOFT STYLE CARPET DALTILE BACKSPLASH



After It II Reflection

Color Wheel Retro Artic White

#### SHERWIN WILLIAMS PAINT



#### GARAGE DOOR



# DELTA BATHROOM





#### GERBER TOILET

## KOHLER BATHROOM SINK

**Bryant White** 



AMERICAN OLEAN SHOWER PORCELAIN TILE

Mirasol Bianco Carrara

#### NORTH POINT CABINETS



Catalina Pebble Grey

## HARDWARE RESOURCES



#### **Elements Chrome**

#### THE VIVA STONE GRANITE

Carrara Verna

## DELTA KITCHEN FAUCETS



#### Monrovia Champagne Bronze

#### KOHLER KITCHEN SINK



## GENERAL ELECTRIC STAINLESS STEEL APPLIANCES



Side-by-Side Refrigerator



Over-the-Range Microwave



Gas Range with Self-Cleaning Convection Oven and Air Fry







Built-in Dishwasher

#### **AIR CONDITIONING**



Trane XRI5



#### SUSTAINABLE FEATURES

- High SEER Value HVAC system
- Energy Star Appliances
- Electric Charging Station at ALL Homes
- LED Fixtures Throughout
- 2x6 Exterior Wall Construction Typical
- High U-Value Pella® Windows
- Solid Core Interior Wood Doors
- Delta Plumbing fixtures
- Resista Carpet in Bedrooms
- High Recycled Content Luxury Vinyl Tile (LVT) throughout
- Custom 5'x3' Tile Shower in the Master Bath

- Soft-close Cabinet Doors and Drawer Glides
- Quartz Countertops
- Versetta Stone Veneer with Minimum
  50% Recycled Content
- High R-value Wall Ins