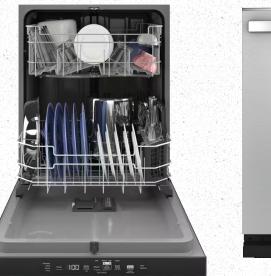

## GENERAL ELECTRIC STAINLESS STEEL APPLIANCES

Side-by-Side Refrigerator

Over-the-Range Microwave

Gas Range with Self-Cleaning Convection Oven and Air Fry

Built-in Dishwasher