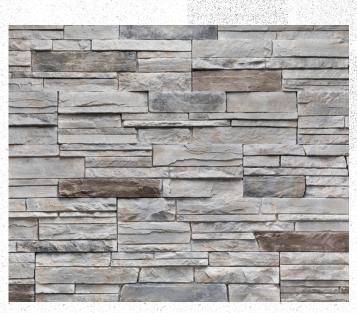

# The Three Year Old

6136 Mississippi Avenue Davenport, Iowa





We build our homes with all of our futures in mind.

Every decision was thoughtfully made with our environment and your families quality of life in mind.

In other words, your friends might be jealous.

# The Three Year Old 1530sf • 3 bed / 2 bath

Ok...you caught us.

Same layout as "The Two Year Old" with a little edge to it!



JOIN SWITCH HOMES IN CREATING SUSTAINABLE COMMUNITIES WHERE BEAUTY AND CREATIVITY THRIVE!

#### LP SMARTSIDE EXPERT FINISH SIDING



Quarry Gray

# VENEER STONE/VERSETTA STONE LEDGESTONE STYLE



Mission Point w/ Charcoal Cap

# CERTAINTEED NORTHGATE CLIMATEFLEX SHINGLES



Moire Black

#### DOORS

Masonite Winslow Interior Door – Pure White EL & EL Wood Products Heritage 2 Panel w/ Glass Exterior Door – Wrought Iron

## **BENJAMIN MOORE PAINT**



Wrought Iron

#### DOWNS LIFE H20 VINYL FLOORING



#### Noble Willow Golf

#### RESISTA SOFT STYLE CARPET DALTILE BACKSPLASH



After It II Reflection

Color Wheel Retro Artic White

#### SHERWIN WILLIAMS PAINT



#### GARAGE DOOR



# DELTA BATHROOM





#### GERBER TOILET

## KOHLER BATHROOM SINK

**Bryant White** 



AMERICAN OLEAN SHOWER PORCELAIN TILE

Mirasol Bianco Carrara

#### NORTH POINT CABINETS



Catalina Pebble Grey

## HARDWARE RESOURCES



#### **Elements Chrome**

#### THE VIVA STONE GRANITE

Carrara Verna

## DELTA K