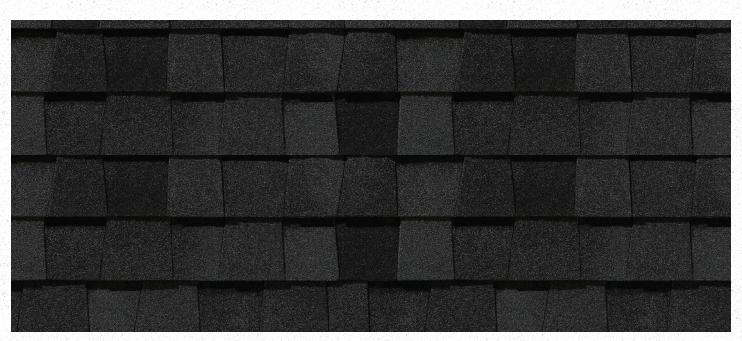

# The Three Year Old

6136 Mississippi Avenue Davenport, Iowa





We build our homes with all of our futures in mind.

Every decision was thoughtfully made with our environment and your families quality of life in mind.

In other words, your friends might be jealous.

# The Three Year Old 1530sf • 3 bed / 2 bath

Ok...you caught us.

Same layout as "The Two Year Old" with a little edge to it!



JOIN SWITCH HOMES IN CREATING SUSTAINABLE COMMUNITIES WHERE BEAUTY AND CREATIVITY THRIVE!

#### LP SMARTSIDE EXPERT FINISH SIDING



Quarry Gray

# VENEER STONE/VERSETTA STONE LEDGESTONE STYLE



Mission Point w/ Charcoal Cap

# CERTAINTEED NORTHGATE CLIMATEFLEX SHINGLES



Moire Black

#### DOORS

Masonite Winslow Interior Door – Pure White EL & EL Wood Products Heritage 2 Panel w/ Glass Exterior Door – Wrought Iron

## **BENJAMIN MOORE PAINT**



Wrought Iron

#### DOWNS LIFE H20 VINYL FLOORING



#### Noble Willow Golf

#### RESISTA SOFT STYLE CARPET DALTILE BACKSPLASH



After It II Reflection

Color Wheel Retro Artic White

#### SHERWIN WILLIAMS PAINT



#### GARAGE DOOR



# DELTA BATHROOM





#### GERBER TOILET

## KOHLER BATHROOM SINK

**Bryant White** 



AMERICAN OLEAN SHOWER PORCELAIN TILE

Mirasol Bianco Carrara

#### NORTH POINT CABINETS



Catalina Pebble Grey

## HARDWARE RESOURCES



#### **Elements Chrome**

#### THE VIVA STONE GRANITE

Carrara Verna

## DELTA KITCHEN FAUCETS



#### Monrovia Champagne Bronze

#### KOHLER KITCHEN SINK



#