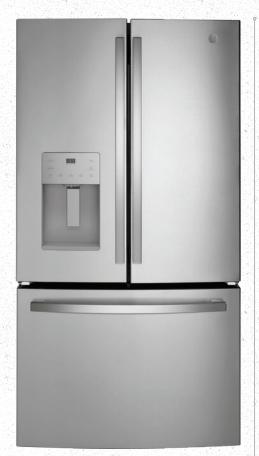

# GENERAL ELECTRIC STAINLESS STEEL APPLIANCES

Side-by-Side Refrigerator

Over-the-Range Microwave

Gas Range with Self-Cleaning Convection Oven and Air Fry

Built-in Dishwasher