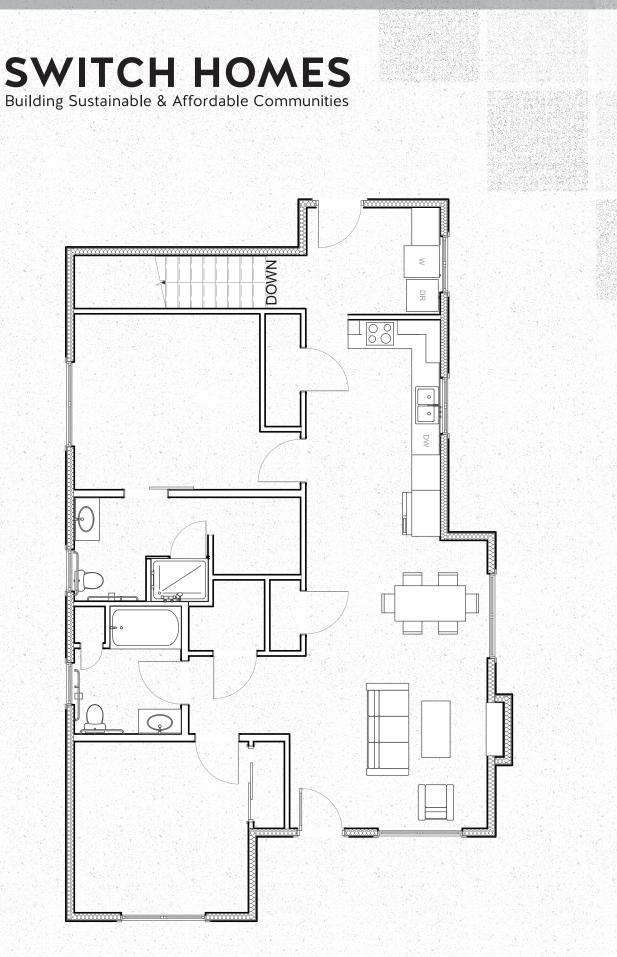

# The I'm Old, But Still Cooler Than You... 1290sf • 2 bed / 2 bath

Always be nice to your children because they are the ones who will choose your rest home. If you've been nice, your children will pick this one!

That front room can be your office, another bedroom (yawn), or maybe a place to build that fort with your grand kids!

JOIN SWITCH HOMES IN CREATING SUSTAINABLE COMMUNITIES WHERE BEAUTY AND CREATIVITY THRIVE!