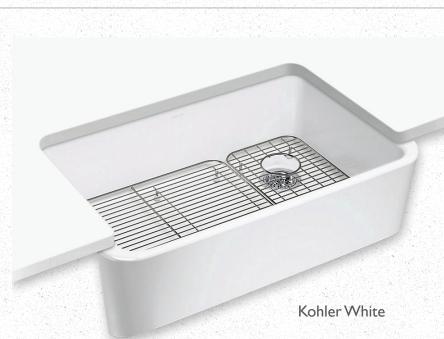

arcoal Cap

# CERTAINTEED NORTHGATE CLIMATEFLEX SHINGLES



Moire Black

#### DOORS

Masonite Winslow Interior Door –Pure White EL & EL Wood Products Heritage 2 Panel w/ Glass Exterior Door – Pure White

# SHERWIN WILLIAMS PAINT

Pure White

# DOWNS LIFE H20 VINYL FLOORING



#### Noble Willow Lagoon

# RESISTA SOFT STYLE CARPET DALTILE BACKSPLASH



After It II Neutral Ground

Color Wheel Retro Arctic White

#### SHERWIN WILLIAMS PAINT



### GARAGE DOOR



# DELTA BATHROOM



#### Accessories



# GERBER TOILET





# AMERICAN OLEAN SHOWER PORCELAIN TILE



Mirasol Bianco Carrara

# NORTH POINT CABINETS



Catalina Pebble Grey

# HARDWARE RESOURCES



#### **Elements Chrome**

# THE VIVA STONE GRANITE



Pacific Sicilia

# DELTA KITCHEN FAUCETS



Monrovia Chrome

# KOHLER KITCHEN SINK



# GENERAL ELECTRIC STAINLESS STEEL APPLIANCES



Side-by-Side Refrigerator



Over-the-Range Microwave



Gas Range with Self-Cleaning Convection Oven and Air Fry







Built-in Dishwasher



### SUSTAINABLE FEATURES

- High SEER Value HVAC system
- Energy Star Appliances
- Electric Charging Station at ALL Homes
- LED Fixtures Throughout
- 2x6 Exterior Wall Construction Typical
- High U-Value Pella® Windows
- Solid Core Interior Wood Doors
- Delta Plumbing fixtures
- Resista Carpet in Bedrooms
- High Recycled Content Luxury Vinyl Tile (LVT) throughout
- Custom 5'x3' Tile Shower in the Master Bath

- Soft-close Cabinet Doors and Drawer Glides
- Quartz Countertops
- Versetta Stone Veneer with Minimum
  50% Recycled Content
- High R-value Wall Insulation
- Rigid Insulation Below Entire Sla