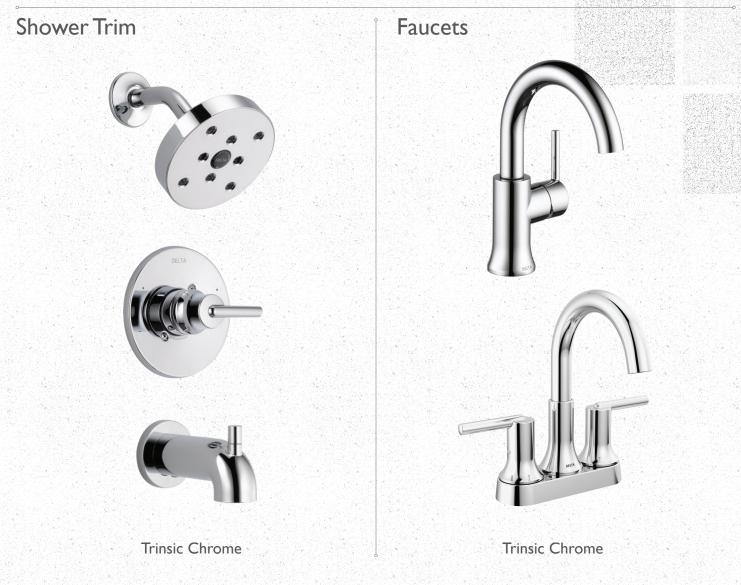

m can be your office, another bedroom (yawn), or maybe a place to build that fort with your grand kids!



JOIN SWITCH HOMES IN CREATING SUSTAINABLE COMMUNITIES WHERE BEAUTY AND CREATIVITY THRIVE!

# LP SMARTSIDE EXPERT FINISH SIDING



Summit Blue

# VENEER STONE/VERSETTA STONE LEDGESTONE STYLE



Mission Point w/ Charcoal Cap

# CERTAINTEED NORTHGATE CLIMATEFLEX SHINGLES



Moire Black

#### DOORS

Masonite Winslow Interior Door –Pure White EL & EL Wood Products Heritage 2 Panel w/ Glass Exterior Door – Pure White

# SHERWIN WILLIAMS PAINT

Pure White

# DOWNS LIFE H20 VINYL FLOORING



#### Noble Willow Lagoon

# RESISTA SOFT STYLE CARPET DALTILE BACKSPLASH



After It II Neutral Ground

Color Wheel Retro Arctic White

#### SHERWIN WILLIAMS PAINT



### GARAGE DOOR



# DELTA BATHROOM



#### Accessories



# GERBER TOILET





# AMERICAN OLEAN SHOWER PORCELAIN TILE



Mirasol Bianco Carrara

# NORTH POINT CABINETS



Catalina Pebble Grey

# HARDWARE RESOURCES



#### **Elements Chrome**

# THE VIVA STONE GRANITE



Pacific Sicilia

# DELTA KITCHEN FAUCETS



Monrovia Chrome

# KOHLER KITCHEN SINK



# GENERAL ELECTRIC STAINLESS STEEL APPLIANCES



Side-by-Side Refrigerator



Over-the-Range Microwave



Gas Range with Self-Cleaning Convection Oven and Air Fry







Built-in Dishwasher



### SUSTAINABLE FEATURES

- High SEER Value HVAC system
- Energy Star Appliances
- Electric Charging Station at ALL Homes
- LED Fixtures Throughout
- 2x6 Exterior Wall Construction Typical
- High U-Value Pella® Windows
- Solid Core Interior Wood Doors
- Delta Plumbing fixtures
- Resist