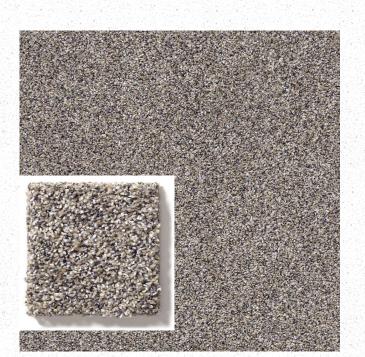

# RESISTA SOFT STYLE CARPET DALTILE BACKSPLASH

After It II Neutral Ground

Color Wheel Retro Arctic White