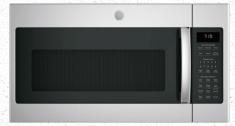

# GENERAL ELECTRIC STAINLESS STEEL APPLIANCES

Side-by-Side Refrigerator

Over-the-Range Microwave

Gas Range with Self-Cleaning Convection Oven and Air Fry

Built-in Dishwasher