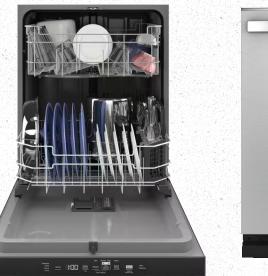

# GENERAL ELECTRIC STAINLESS STEEL APPLIANCES

Side-by-Side Refrigerator

Over-the-Range Microwave

Gas Range with Self-Cleaning Convection Oven and Air Fry

Built-in Dishwasher