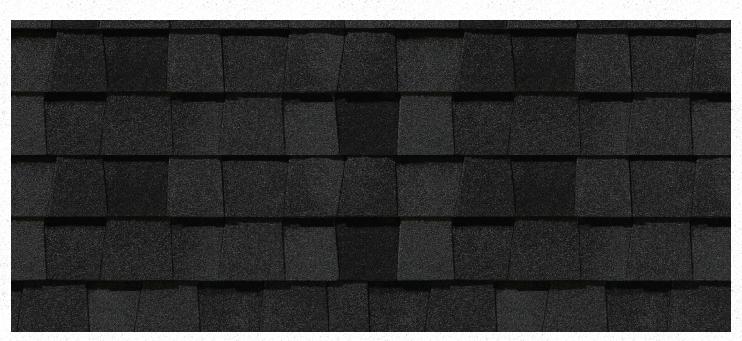

# The Three Year Old

1660 Olde Brandy Lane Davenport, Iowa





We build our homes with all of our futures in mind.

Every decision was thoughtfully made with our environment and your families quality of life in mind.

In other words, your friends might be jealous.

# The Three Year Old 1530sf • 3 bed / 2 bath

Ok...you caught us.

Same layout as "The Two Year Old" with a little edge to it!



JOIN SWITCH HOMES IN CREATING SUSTAINABLE COMMUNITIES WHERE BEAUTY AND CREATIVITY THRIVE!

# LP SMARTSIDE EXPERT FINISH SIDING



Summit Blue

# VENEER STONE/VERSETTA STONE LEDGESTONE STYLE



Mission Point w/ Charcoal Cap

# CERTAINTEED NORTHGATE CLIMATEFLEX SHINGLES



Moire Black

#### DOORS

Masonite Winslow Interior Door – Pure White EL & EL Wood Products Heritage 2 Panel w/ Glass Exterior Door – Wrought Iron

# **BENJAMIN MOORE PAINT**



Wrought Iron

# DOWNS LIFE H20 VINYL FLOORING



#### Noble Willow Golf

# RESISTA SOFT STYLE CARPET DALTILE BACKSPLASH



After It II Neutral Ground



#### Color Wheel Retro Desert Gray

### SHERWIN WILLIAMS PAINT



# GARAGE DOOR



# DELTA BATHROOM





# GERBER TOILET





### AMERICAN OLEAN SHOWER PORCELAIN TILE

Mirasol Bianco Carrara

# NORTH POINT CABINETS



Catalina Pebble Grey

# HARDWARE RESOURCES



#### **Elements Chrome**

# THE VIVA STONE GRANITE

Carrara Verna

# DELTA KITCHEN FAUCETS



#### Monrovia Champagne Bronze

# KOHLER KITCHEN SINK



# GENERAL ELECTRIC STAINLESS STEEL APPLIANCES



Side