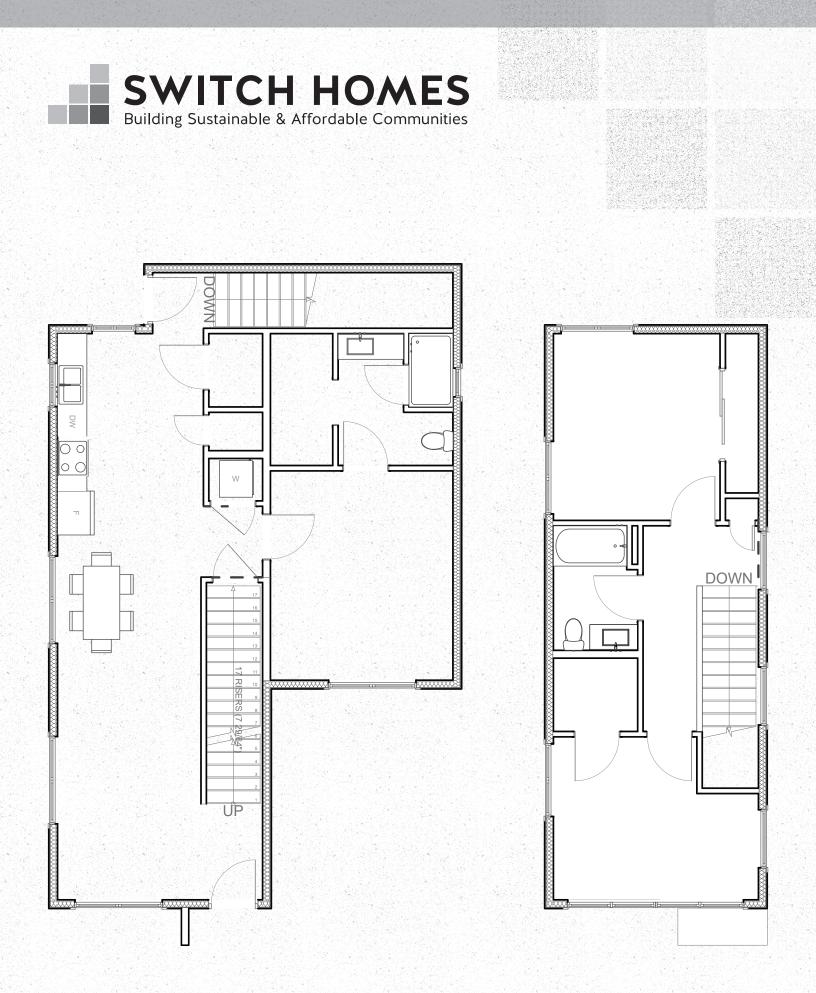

# The Three Year Old 1530sf • 3 bed / 2 bath

Ok...you caught us.

Same layout as "The Two Year Old" with a little edge to it!

JOIN SWITCH HOMES IN CREATING SUSTAINABLE COMMUNITIES WHERE BEAUTY AND CREATIVITY THRIVE!