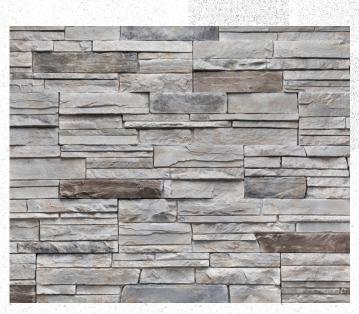

# The Three Year Old

1660 Olde Brandy Lane Davenport, Iowa





We build our homes with all of our futures in mind.

Every decision was thoughtfully made with our environment and your families quality of life in mind.

In other words, your friends might be jealous.

# The Three Year Old 1530sf • 3 bed / 2 bath

Ok...you caught us.

Same layout as "The Two Year Old" with a little edge to it!



JOIN SWITCH HOMES IN CREATING SUSTAINABLE COMMUNITIES WHERE BEAUTY AND CREATIVITY THRIVE!

# LP SMARTSIDE EXPERT FINISH SIDING



Summit Blue

# VENEER STONE/VERSETTA STONE LEDGESTONE STYLE



Mission Point w/ Charcoal Cap

# CERTAINTEED NORTHGATE CLIMATEFLEX SHINGLES



Moire Black

#### DOORS

Masonite Winslow Interior Door – Pure White EL & EL Wood Products Heritage 2 Panel w/ Glass Exterior Door – Wrought Iron

# **BENJAMIN MOORE PAINT**



Wrought Iron

# DOWNS LIFE H20 VINYL FLOORING



#### Noble Willow Golf

# RESISTA SOFT STYLE CARPET DALTILE BACKSPLASH



After It II Neutral Ground



#### Color Wheel Retro Desert Gray

### SHERWIN WILLIAMS PAINT



# GARAGE DOOR



# DELTA BATHROOM





# GERBER TOILET





### AMERICAN OLEAN SHOWER PORCELAIN TILE

Mirasol Bianco Carrara

# NORTH POINT CABINETS



Catalina Pebble Grey

# HARDWARE RESOURCES



#### **Elements Chrome**

# THE VIVA STONE GRANITE

Carrara Verna

# DELTA KITCHEN FAUCETS



#### Monrovia Champagne Bronze