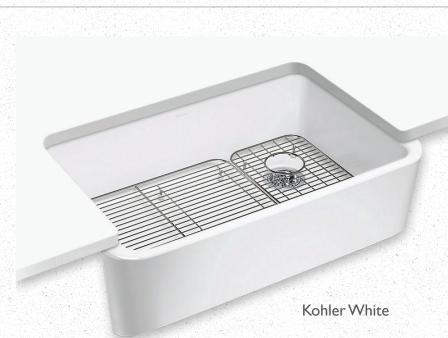

oal Cap

# CERTAINTEED NORTHGATE CLIMATEFLEX SHINGLES



Moire Black

#### DOORS

Masonite Winslow Interior Door – Pure White EL & EL Wood Products Heritage 2 Panel w/ Glass Exterior Door – Wrought Iron

# **BENJAMIN MOORE PAINT**



Wrought Iron

# DOWNS LIFE H20 VINYL FLOORING



#### Noble Willow Golf

# RESISTA SOFT STYLE CARPET DALTILE BACKSPLASH



After It II Neutral Ground



#### Color Wheel Retro Desert Gray

### SHERWIN WILLIAMS PAINT



# GARAGE DOOR



# DELTA BATHROOM





# GERBER TOILET





### AMERICAN OLEAN SHOWER PORCELAIN TILE

Mirasol Bianco Carrara

# NORTH POINT CABINETS



Catalina Pebble Grey

# HARDWARE RESOURCES



#### **Elements Chrome**

# THE VIVA STONE GRANITE

Carrara Verna

# DELTA KITCHEN FAUCETS



#### Monrovia Champagne Bronze

# KOHLER KITCHEN SINK



# GENERAL ELECTRIC STAINLESS STEEL APPLIANCES



Side-by-Side Refrigerator



Over-the-Range Microwave



Gas Range with Self-Cleaning Convection Oven and Air Fry







Built-in Dishwasher

# **AIR CONDITIONING**



Trane XRI5



# SUSTAINABLE FEATURES

- High SEER Value HVAC system
- Energy Star Appliances
- Electric Charging Station at ALL Homes
- LED Fixtures Throughout
- 2x6 Exterior Wall Construction Typical
- High U-Value Pella® Windows
- Solid Core Interior Wood Doors
- Delta Plumbing fixtures
- Resista Carpet in Bedrooms
- High Recycled Content Luxury Vinyl Tile (LVT) throughout
- Custom 5'x3' Tile Shower in the Master Bath

- Soft-close Cabinet Doors and Drawer Glides
- Quartz Countertops
- Versetta Stone Veneer with Minimum
  50% Recycled Content
- High R-value Wall Insulation