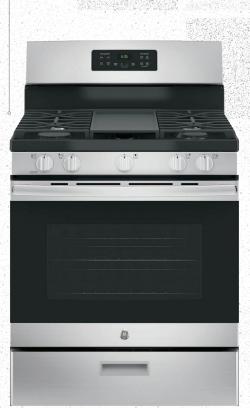

# GENERAL ELECTRIC STAINLESS STEEL APPLIANCES

Side-by-Side Refrigerator

Over-the-Range Microwave

Gas Range with Self-Cleaning Convection Oven and Air Fry

Built-in Dishwasher