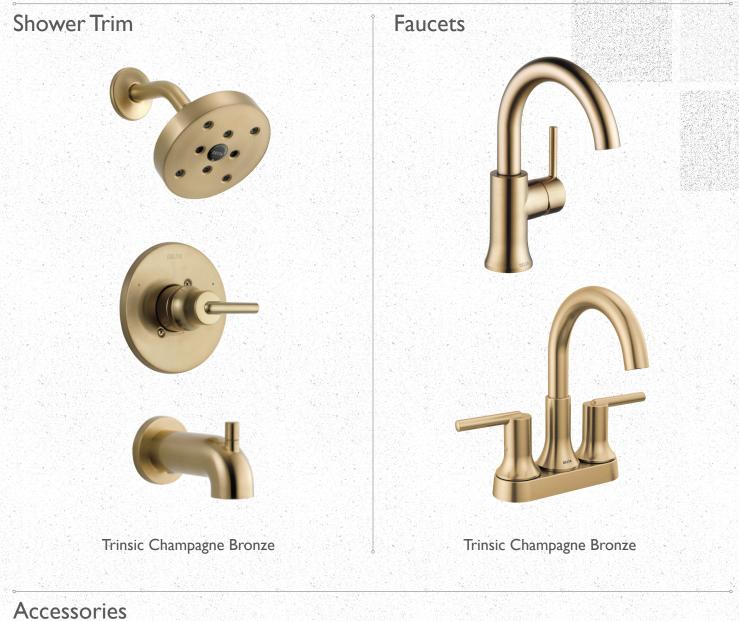

ed / 2 bath

Ok...you caught us.

Same layout as "The Two Year Old" with a little edge to it!



JOIN SWITCH HOMES IN CREATING SUSTAINABLE COMMUNITIES WHERE BEAUTY AND CREATIVITY THRIVE!

# LP SMARTSIDE EXPERT FINISH SIDING



Summit Blue

# VENEER STONE/VERSETTA STONE LEDGESTONE STYLE



Mission Point w/ Charcoal Cap

# CERTAINTEED NORTHGATE CLIMATEFLEX SHINGLES



Moire Black

#### DOORS

Masonite Winslow Interior Door – Pure White EL & EL Wood Products Heritage 2 Panel w/ Glass Exterior Door – Wrought Iron

# **BENJAMIN MOORE PAINT**



Wrought Iron

# DOWNS LIFE H20 VINYL FLOORING



#### Noble Willow Golf

# RESISTA SOFT STYLE CARPET DALTILE BACKSPLASH



After It II Neutral Ground



#### Color Wheel Retro Desert Gray

### SHERWIN WILLIAMS PAINT



# GARAGE DOOR



# DELTA BATHROOM





# GERBER TOILET





### AMERICAN OLEAN SHOWER PORCELAIN TILE

Mirasol Bianco Carrara

# NORTH POINT CABINETS



Catalina Pebble Grey

# HARDWARE RESOURCES



#### **Elements Chrome**

# THE VIVA STONE GRANITE

Carrara Verna

# DELTA KITCHEN FAUCETS



#### Monrovia Champagne Bronze

# KOHLER KITCHEN SINK



# GENERAL ELECTRIC STAINLESS STEEL APPLIANCES



Side-by-Side Refrigerator



Over-the-Range Microwave



Gas Range with Self-Cleaning Convection Oven and Air Fry







Built-in Dishwasher

# **AIR CONDITIONING**



Trane XRI5



# SUSTAINABLE FEATURES

- High SEER Value HVAC system
- Energy Star Appliances
- Electric Charging Station at ALL Homes
- LED Fixtures Throughout
- 2x6 Exterior Wall Construction Typical
- High U-Value Pella® Windows
- Solid Core Interior Wood Doors
- Del