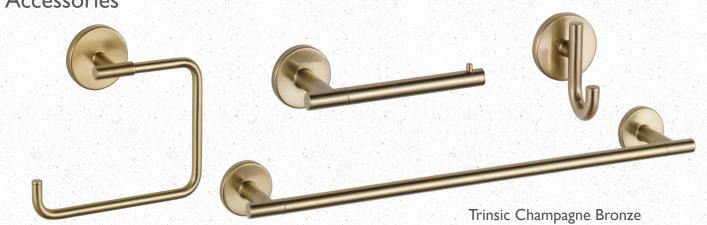

/ 2 bath

Ok...you caught us.

Same layout as "The Two Year Old" with a little edge to it!



JOIN SWITCH HOMES IN CREATING SUSTAINABLE COMMUNITIES WHERE BEAUTY AND CREATIVITY THRIVE!

# LP SMARTSIDE EXPERT FINISH SIDING



Summit Blue

# VENEER STONE/VERSETTA STONE LEDGESTONE STYLE



Mission Point w/ Charcoal Cap

# CERTAINTEED NORTHGATE CLIMATEFLEX SHINGLES



Moire Black

#### DOORS

Masonite Winslow Interior Door – Pure White EL & EL Wood Products Heritage 2 Panel w/ Glass Exterior Door – Wrought Iron

# **BENJAMIN MOORE PAINT**



Wrought Iron

# DOWNS LIFE H20 VINYL FLOORING



#### Noble Willow Golf

# RESISTA SOFT STYLE CARPET DALTILE BACKSPLASH



After It II Neutral Ground



#### Color Wheel Retro Desert Gray

### SHERWIN WILLIAMS PAINT



# GARAGE DOOR



# DELTA BATHROOM





# GERBER TOILET





### AMERICAN OLEAN SHOWER PORCELAIN TILE

Mirasol Bianco Carrara

# NORTH POINT CABINETS



Catalina Pebble Grey

# HARDWARE RESOURCES



#### **Elements Chrome**

# THE VIVA STONE GRANITE

Carrara Verna

# DELTA KITCHEN FAUCETS



#### Monrovia Champagne Bronze

# KOHLER KITCHEN SINK



# GENERAL ELECTRIC STAINLESS STEEL APPLIANCES



Side-by-Side Refrigerator



Over-the-Range Microwave



Gas Range with Self-Cleaning Convection Oven and Air Fry







Built-in Dishwasher

# **AIR CONDITIONING**



Trane XRI5



# SUSTAINABLE FEATURES

- High SEER Value HVAC system
- Energy Star Appliances
- Electric Charging Station at ALL Homes
- LED Fixtures Throughout
- 2x6 Exterior Wall Construction Typical
- High U-Value Pella® Windows
- Solid Core Interior Wood Doors
- Delta