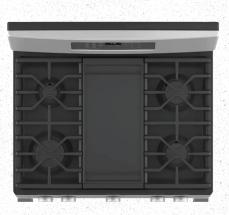

# GENERAL ELECTRIC STAINLESS STEEL APPLIANCES

Side-by-Side Refrigerator

Over-the-Range Microwave

Gas Range with Self-Cleaning Convection Oven and Air Fry

Built-in Dishwasher