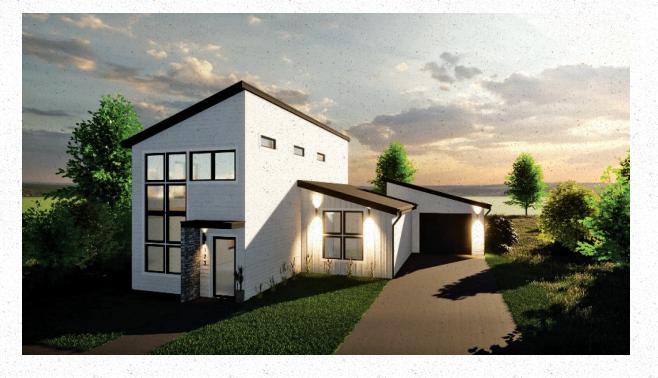

# The Three Year Old

1660 Olde Brandy Lane Davenport, Iowa

We build our homes with all of our futures in mind.

Every decision was thoughtfully made with our environment and your families quality of life in mind.

# The Three Year Old 1530sf • 3 bed / 2 bath

Ok...you caught us.

Same layout as "The Two Year Old" with a little edge to it!

JOIN SWITCH HOMES IN CREATING SUSTAINABLE COMMUNITIES WHERE BEAUTY AND CREATIVITY THRIVE!