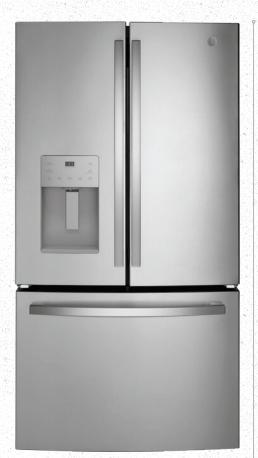

# GENERAL ELECTRIC STAINLESS STEEL APPLIANCES

Side-by-Side Refrigerator

Over-the-Range Microwave

Gas Range with Self-Cleaning Convection Oven and Air Fry

Built-in Dishwasher