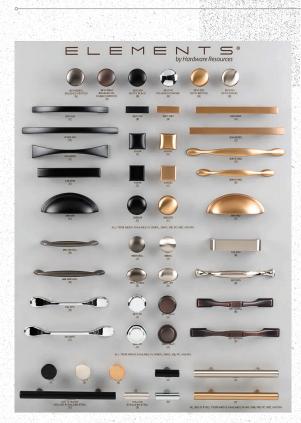

TY AND CREATIVITY THRIVE!

# LP SMARTSIDE EXPERT FINISH SIDING



Summit Blue

# VENEER STONE/VERSETTA STONE LEDGESTONE STYLE



Mission Point w/ Charcoal Cap

# CERTAINTEED NORTHGATE CLIMATEFLEX SHINGLES



Moire Black

#### DOORS

Masonite Winslow Interior Door – Pure White EL & EL Wood Products Heritage 2 Panel w/ Glass Exterior Door – Wrought Iron

# **BENJAMIN MOORE PAINT**



Wrought Iron

# DOWNS LIFE H20 VINYL FLOORING



#### Noble Willow Golf

# RESISTA SOFT STYLE CARPET DALTILE BACKSPLASH



After It II Neutral Ground



#### Color Wheel Retro Desert Gray

### SHERWIN WILLIAMS PAINT



# GARAGE DOOR



# DELTA BATHROOM





# GERBER TOILET





### AMERICAN OLEAN SHOWER PORCELAIN TILE

Mirasol Bianco Carrara

# NORTH POINT CABINETS



Catalina Pebble Grey

# HARDWARE RESOURCES



#### **Elements Chrome**

# THE VIVA STONE GRANITE

Carrara Verna

# DELTA KITCHEN FAUCETS



#### Monrovia Champagne Bronze

# KOHLER KITCHEN SINK



# GENERAL ELECTRIC STAINLESS STEEL APPLIANCES



Side-by-Side Refrigerator



Over-the-Range Microwave



Gas Range with Self-Cleaning Convection Oven and Air Fry







Built-in Dishwasher

# **AIR CONDITIONING**



Trane XRI5



# SUSTAINABLE FEATURES

- High SEER Value HVAC system
- Energy Star Appliances
- Electric Charging Station at ALL Homes
- LED Fixtures Throughout
- 2x6 Exterior Wall Construction Typical
- High U-Value Pella® Windows
- Solid Core Interior Wood Doors
- Delta Plumbing fixtures
- Resista Carpet in Bedrooms
- High Recycled Content Luxury Vinyl Tile (LVT) throughout
- Custom 5'x3' Tile Shower in the Master Bath

- Sof