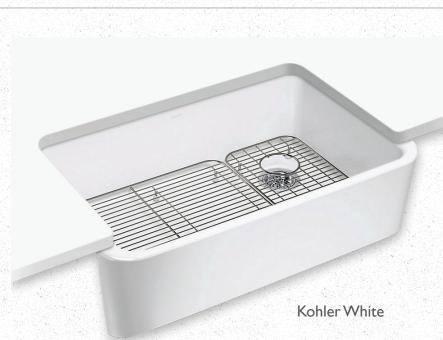

DGESTONE STYLE



Plum Creek w/ Taupe Cap

# CERTAINTEED NORTHGATE CLIMATEFLEX SHINGLES



Moire Black

#### DOORS

Masonite Winslow Interior Door – Pure White EL & EL Wood Products Heritage 2 Panel w/ Glass Exterior Door – Pure White

## SHERWIN WILLIAMS PAINT

Pure White

# DOWNS LIFE H20 VINYL FLOORING



#### Noble Willow Lagoon

#### RESISTA SOFT STYLE CARPET DALTILE BACKSPLASH



After It II Tree House



#### Color Wheel Retro Desert Gray

#### SHERWIN WILLIAMS PAINT



#### GARAGE DOOR



# DELTA BATHROOM



#### Accessories









#### AMERICAN OLEAN SHOWER PORCELAIN TILE



Mirasol Silver Marble

## NORTH POINT CABINETS





**Elements Chrome** 

### THE VIVA STONE GRANITE

Catalina Polar White

Pebbles Ice

# DELTA KITCHEN FAUCETS



Monrovia Chrome

#### KOHLER KITCHEN SINK



## GENERAL ELECTRIC STAINLESS STEEL APPLIANCES



Side-by-Side Refrigerator



Over-the-Range Microwave



Gas Range with Self-Cleaning Convection Oven and Air Fry







Built-in Dishwasher

### **AIR CONDITIONING**



Trane XRI5



#### SUSTAINABLE FEATURES

- High SEER Value HVAC system
- Energy Star Appliances
- Electric Charging Station at ALL Homes
- LED Fixtures Throughout
- 2x6 Exterior Wall Construction Typical
- High U-Value Pella® Windows
- Solid Core Interior Wood Doors
- Delta Plumbing fixtures
- Resista Carpet in Bedrooms
- High Recycled Content Luxury Vinyl Tile (LVT) throughout
- Custom 5'x3' Tile Shower in the Master Bath

- Soft-close Cabinet Doors and Drawer Glides
- Quartz Countertops
- Versetta Stone Veneer with Minimum
  50% Recycled Content
- High R-value Wall Insu