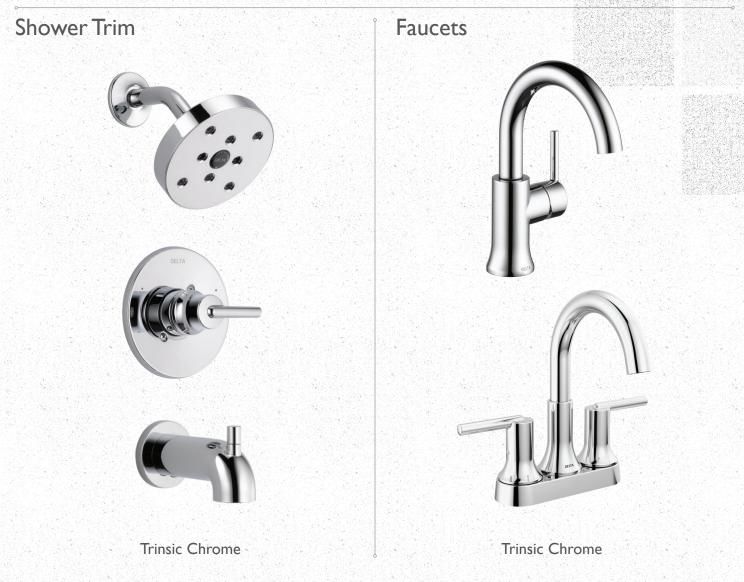

oms, a huge living room, and attached garage, what else could we want in life? Pretty smart, huh?



JOIN SWITCH HOMES IN CREATING SUSTAINABLE COMMUNITIES WHERE BEAUTY AND CREATIVITY THRIVE!

#### LP SMARTSIDE EXPERT FINISH SIDING



Prairie Clay

# VENEER STONE/VERSETTA STONE LEDGESTONE STYLE



Plum Creek w/ Taupe Cap

# CERTAINTEED NORTHGATE CLIMATEFLEX SHINGLES



Moire Black

#### DOORS

Masonite Winslow Interior Door – Pure White EL & EL Wood Products Heritage 2 Panel w/ Glass Exterior Door – Pure White

## SHERWIN WILLIAMS PAINT

Pure White

# DOWNS LIFE H20 VINYL FLOORING



#### Noble Willow Lagoon

#### RESISTA SOFT STYLE CARPET DALTILE BACKSPLASH



After It II Tree House



#### Color Wheel Retro Desert Gray

#### SHERWIN WILLIAMS PAINT



#### GARAGE DOOR



# DELTA BATHROOM



#### Accessories









#### AMERICAN OLEAN SHOWER PORCELAIN TILE



Mirasol Silver Marble

## NORTH POINT CABINETS





**Elements Chrome** 

### THE VIVA STONE GRANITE

Catalina Polar White

Pebbles Ice

# DELTA KITCHEN FAUCETS



Monrovia Chrome

#### KOHLER KITCHEN SINK



## GENERAL ELECTRIC STAINLESS STEEL APPLIANCES



Side-by-Side Refrigerator



Over-the-Range Microwave



Gas Range with Self-Cleaning Convection Oven and Air Fry







Built-in Dishwasher

### **AIR CONDITIONING**



Trane XRI5



#### SUSTAINABLE FEATURES

- High SEER Value HVAC system
- Energy Star Appliances
- Electric Charging Station at ALL Homes
- LED Fixtures Throughout
- 2x6 Exterior Wall Construction Typical
- High U-Value Pella® Windows
- Solid Core Interior Wood Doors
- Delta Plumbing fixtures
- Res