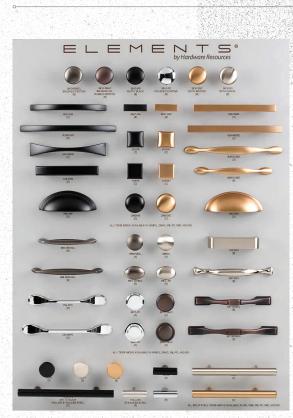

REATING SUSTAINABLE COMMUNITIES WHERE BEAUTY AND CREATIVITY THRIVE!

#### LP SMARTSIDE EXPERT FINISH SIDING



Prairie Clay

# VENEER STONE/VERSETTA STONE LEDGESTONE STYLE



Plum Creek w/ Taupe Cap

# CERTAINTEED NORTHGATE CLIMATEFLEX SHINGLES



Moire Black

#### DOORS

Masonite Winslow Interior Door – Pure White EL & EL Wood Products Heritage 2 Panel w/ Glass Exterior Door – Pure White

## SHERWIN WILLIAMS PAINT

Pure White

# DOWNS LIFE H20 VINYL FLOORING



#### Noble Willow Lagoon

#### RESISTA SOFT STYLE CARPET DALTILE BACKSPLASH



After It II Tree House



#### Color Wheel Retro Desert Gray

#### SHERWIN WILLIAMS PAINT



#### GARAGE DOOR



# DELTA BATHROOM



#### Accessories









#### AMERICAN OLEAN SHOWER PORCELAIN TILE



Mirasol Silver Marble

## NORTH POINT CABINETS





**Elements Chrome** 

### THE VIVA STONE GRANITE

Catalina Polar White

Pebbles Ice

# DELTA KITCHEN FAUCETS



Monrovia Chrome

#### KOHLER KITCHEN SINK



## GENERAL ELECTRIC STAINLESS STEEL APPLIANCES



Side-by-Side Refrigerator



Over-the-Range Microwave



Gas Range with Self-Cleaning Convection Oven and Air Fry







Built-in Dishwasher

### **AIR CONDITIONING**



Trane XRI5



#### SUSTAINABLE FEATURES

- High SEER Value HVAC system
- Energy Star Appliances
- Electric Charging Station at ALL Homes
- LED Fixtures Throughout
- 2x6 Exterior Wall Construction Typical
- High U-Value Pella® Windows
- Solid Core Interior Wood Doors
- Delta Plumbing fixtures
- Resista Carpet in Bedrooms
- High Recycled Content Luxury Vinyl Tile (LVT) throughout
- Custom 5'x3' Tile Shower in the Master