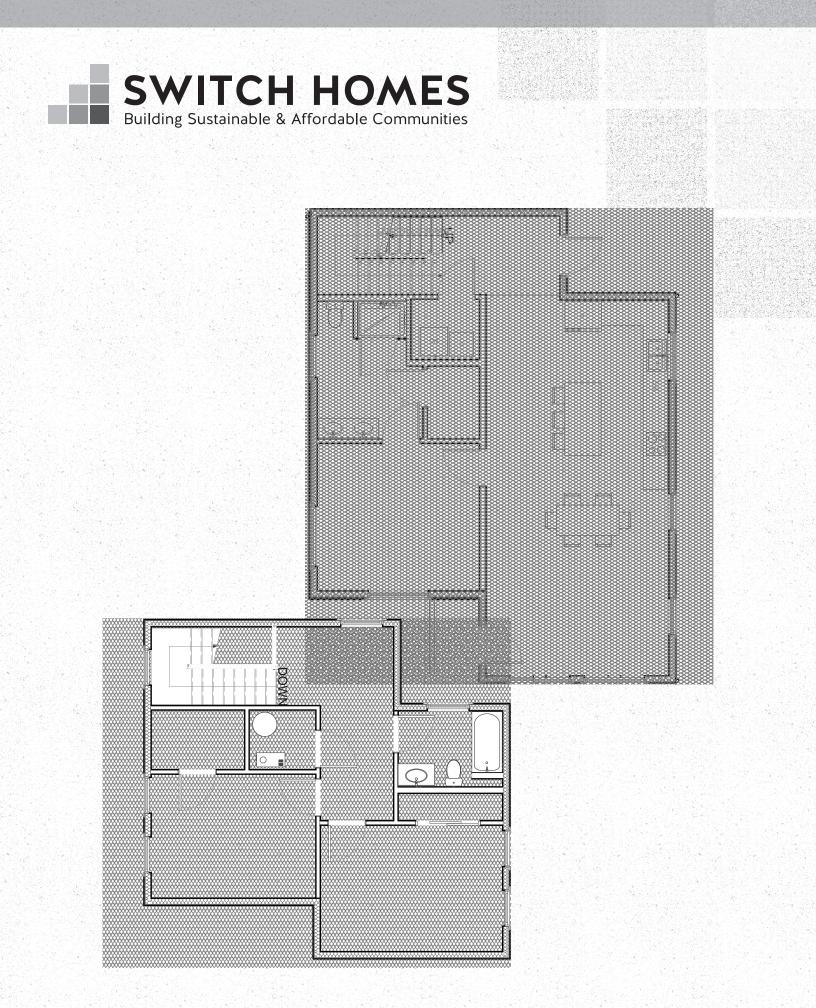

# The Intellectual 1570sf • 3 bed / 2 bath

Have you ever made an intellectual joke and nobody got it? Yeah, me neither. Well good news, this one could be the last home you need to buy as it has all the features you could want.

Three spacious bedrooms, a huge living room, and attached garage, what else could we want in life? Pretty smart, huh?

JOIN SWITCH HOMES IN CREATING SUSTAINABLE COMMUNITIES WHERE BEAUTY AND CREATIVITY THRIVE!