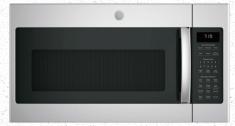

## GENERAL ELECTRIC STAINLESS STEEL APPLIANCES

Side-by-Side Refrigerator

Over-the-Range Microwave

Gas Range with Self-Cleaning Convection Oven and Air Fry

Built-in Dishwasher