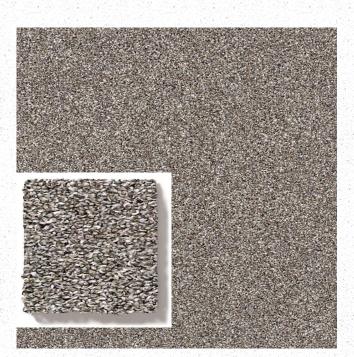

#### RESISTA SOFT STYLE CARPET DALTILE BACKSPLASH

After It II Tree House

Color Wheel Retro Arctic White