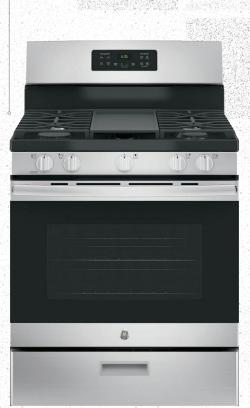

## GENERAL ELECTRIC STAINLESS STEEL APPLIANCES

Side-by-Side Refrigerator

Over-the-Range Microwave

Gas Range with Self-Cleaning Convection Oven and Air Fry

Built-in Dishwasher