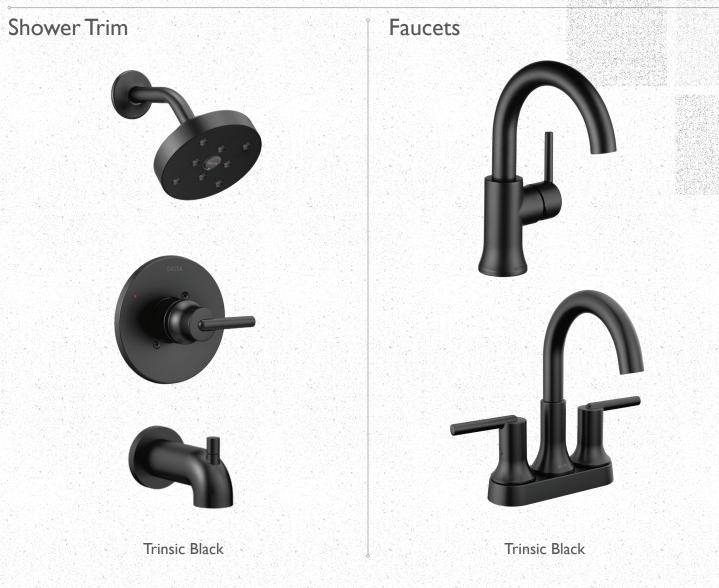

onally efficient design!



JOIN SWITCH HOMES IN CREATING SUSTAINABLE COMMUNITIES WHERE BEAUTY AND CREATIVITY THRIVE!

#### LP SMARTSIDE EXPERT FINISH SIDING



Quarry Gray

## VENEER STONE/VERSETTA STONE LEDGESTONE STYLE



Plum Creek w/ Taupe Cap

## CERTAINTEED NORTHGATE CLIMATEFLEX SHINGLES



Moire Black

#### DOORS

Masonite Winslow Interior Door – Pure White EL & EL Wood Products

Heritage 2 Panel w/ Glass Exterior Door – Heartthrob

## SHERWIN WILLIAMS PAINT



Heartthrob

## DOWNS LIFE H20 VINYL FLOORING



#### Noble Willow Lagoon

#### RESISTA SOFT STYLE CARPET DALTILE BACKSPLASH



After It II Tree House

Color Wheel Retro Arctic White

#### SHERWIN WILLIAMS PAINT



Walls - Agreeable Gray & Centing, Doors and Base - I ure V

#### GARAGE DOOR



Polar White

## DELTA BATHROOM



#### Accessories



#### GERBER TOILET





#### AMERICAN OLEAN SHOWER PORCELAIN TILE

Mirasol Bianco Carrara

## NORTH POINT CABINETS



Catalina Pebble Grey

## HARDWARE RESOURCES



#### **Elements Chrome**

#### THE VIVA STONE GRANITE

Pebbles Ice

## DELTA KITCHEN FAUCETS



Monrovia Black

## KOHLER KITCHEN SINK



## GENERAL ELECTRIC STAINLESS STEEL APPLIANCES



Side-by-Side Refrigerator



Over-the-Range Microwave



Gas Range with Self-Cleaning Convection Oven and Air Fry







Built-in Dishwasher

## **AIR CONDITIONING**



Trane XRI5



#### SUSTAINABLE FEATURES

- High SEER Value HVAC system
- Energy Star Appliances
- Electric Charging Station at ALL Homes
- LED Fixtures Throughout
- 2x6 Exterior Wall Construction Typical
- High U-Value Pella® Windows
- Solid Core Interior