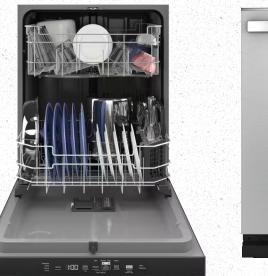

## GENERAL ELECTRIC STAINLESS STEEL APPLIANCES

Side-by-Side Refrigerator

Over-the-Range Microwave

Gas Range with Self-Cleaning Convection Oven and Air Fry

Built-in Dishwasher