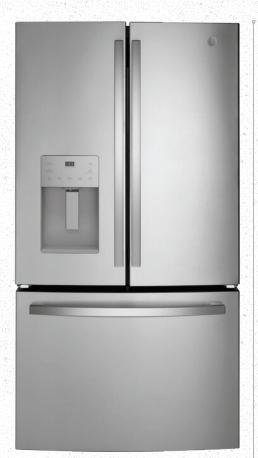

## GENERAL ELECTRIC STAINLESS STEEL APPLIANCES

Side-by-Side Refrigerator

Over-the-Range Microwave

Gas Range with Self-Cleaning Convection Oven and Air Fry

Built-in Dishwasher