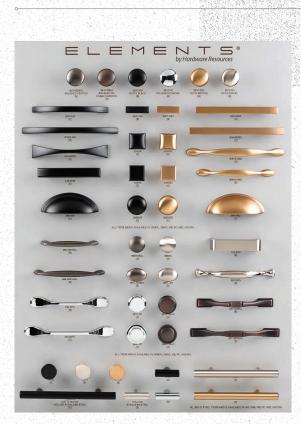

TONE/VERSETTA STONE LEDGESTONE STYLE



Plum Creek w/ Taupe Cap

## CERTAINTEED NORTHGATE CLIMATEFLEX SHINGLES



Moire Black

#### DOORS

Masonite Winslow Interior Door – Pure White EL & EL Wood Products

Heritage 2 Panel w/ Glass Exterior Door – Heartthrob

## SHERWIN WILLIAMS PAINT



Heartthrob

## DOWNS LIFE H20 VINYL FLOORING



#### Noble Willow Lagoon

#### RESISTA SOFT STYLE CARPET DALTILE BACKSPLASH



After It II Tree House

Color Wheel Retro Arctic White

#### SHERWIN WILLIAMS PAINT



Walls - Agreeable Gray & Centing, Doors and Base - I ure V

#### GARAGE DOOR



Polar White

## DELTA BATHROOM



#### Accessories



#### GERBER TOILET





#### AMERICAN OLEAN SHOWER PORCELAIN TILE

Mirasol Bianco Carrara

## NORTH POINT CABINETS



Catalina Pebble Grey

## HARDWARE RESOURCES



#### **Elements Chrome**

#### THE VIVA STONE GRANITE

Pebbles Ice

## DELTA KITCHEN FAUCETS



Monrovia Black

## KOHLER KITCHEN SINK



## GENERAL ELECTRIC STAINLESS STEEL APPLIANCES



Side-by-Side Refrigerator



Over-the-Range Microwave



Gas Range with Self-Cleaning Convection Oven and Air Fry







Built-in Dishwasher

## **AIR CONDITIONING**



Trane XRI5



#### SUSTAINABLE FEATURES

- High SEER Value HVAC system
- Energy Star Appliances
- Electric Charging Station at ALL Homes
- LED Fixtures Throughout
- 2x6 Exterior Wall Construction Typical
- High U-Value Pella® Windows
- Solid Core Interior Wood Doors
- Delta Plumbing fixtures
- Resista Carpet in Bedrooms
- High Recycled Content Luxury Vinyl Tile (LVT) throughout
- Custom 5'x3' Tile Shower in the Master Bath

- Soft-close