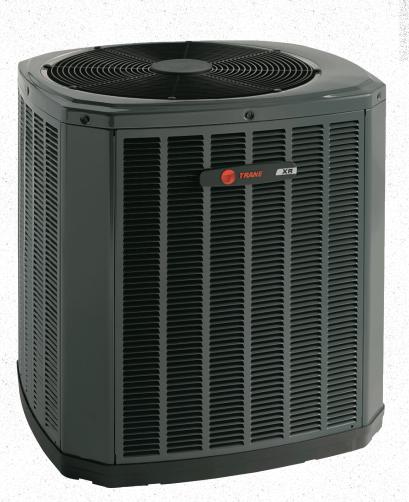

goon

#### RESISTA SOFT STYLE CARPET DALTILE BACKSPLASH



After It II Tree House

Color Wheel Retro Arctic White

#### SHERWIN WILLIAMS PAINT



Walls - Agreeable Gray & Centing, Doors and Base - I ure V

#### GARAGE DOOR



Polar White

## DELTA BATHROOM



#### Accessories



#### GERBER TOILET





#### AMERICAN OLEAN SHOWER PORCELAIN TILE

Mirasol Bianco Carrara

## NORTH POINT CABINETS



Catalina Pebble Grey

## HARDWARE RESOURCES



#### **Elements Chrome**

#### THE VIVA STONE GRANITE

Pebbles Ice

## DELTA KITCHEN FAUCETS



Monrovia Black

## KOHLER KITCHEN SINK



## GENERAL ELECTRIC STAINLESS STEEL APPLIANCES



Side-by-Side Refrigerator



Over-the-Range Microwave



Gas Range with Self-Cleaning Convection Oven and Air Fry







Built-in Dishwasher

## **AIR CONDITIONING**



Trane XRI5



#### SUSTAINABLE FEATURES

- High SEER Value HVAC system
- Energy Star Appliances
- Electric Charging Station at ALL Homes
- LED Fixtures Throughout
- 2x6 Exterior Wall Construction Typical
- High U-Value Pella® Windows
- Solid Core Interior Wood Doors
- Delta Plumbing fixtures
- Resista Carpet in Bedrooms
- High Recycled Content Luxury Vinyl Tile (LVT) throughout
- Custom 5'x3' Tile Shower in the Master Bath

- Soft-close Cabinet Doors and Drawer Glides
- Quartz Countertops
- Versetta Stone Veneer with Minimum
  50% Recycled Content
- High R-value Wall Insulation
- Rigid Insulation Below Entire Slab
- WeatherLogic wall and Roof Sheathing (by LP)
- LP SmartSide Siding
- Smart home with Ring Doorbell, Nest Thermostat, Nest Fire & Carbon Monoxide detectors, electric entry loc