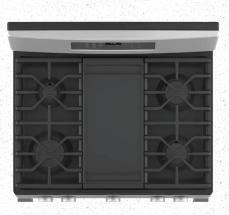

## GENERAL ELECTRIC STAINLESS STEEL APPLIANCES

Side-by-Side Refrigerator

Over-the-Range Microwave

Gas Range with Self-Cleaning Convection Oven and Air Fry

Built-in Dishwasher