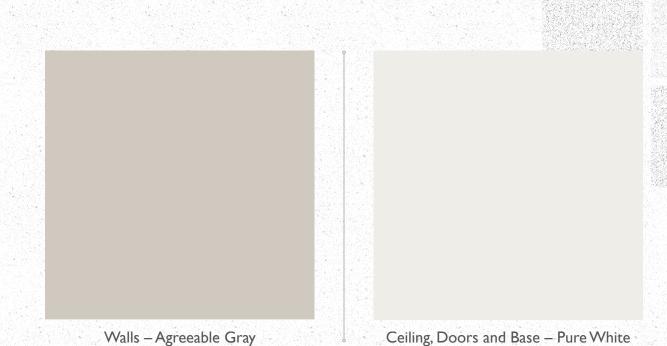

#### SHERWIN WILLIAMS PAINT

Walls - Agreeable Gray & Centing, Doors and Base - I ure V