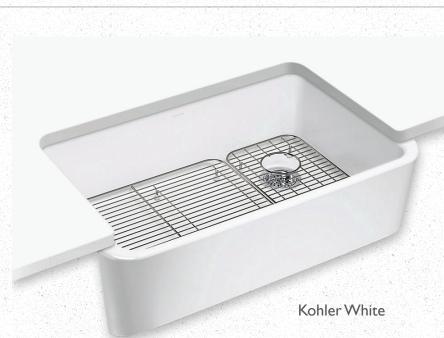

Masonite Winslow Interior Door – Pure White EL & EL Wood Products

Heritage 2 Panel w/ Glass Exterior Door – Heartthrob

## SHERWIN WILLIAMS PAINT



Heartthrob

## DOWNS LIFE H20 VINYL FLOORING



#### Noble Willow Lagoon

#### RESISTA SOFT STYLE CARPET DALTILE BACKSPLASH



After It II Tree House

Color Wheel Retro Arctic White

#### SHERWIN WILLIAMS PAINT



Walls - Agreeable Gray & Centing, Doors and Base - I ure V

#### GARAGE DOOR



Polar White

## DELTA BATHROOM



#### Accessories



#### GERBER TOILET





#### AMERICAN OLEAN SHOWER PORCELAIN TILE

Mirasol Bianco Carrara

## NORTH POINT CABINETS



Catalina Pebble Grey

## HARDWARE RESOURCES



#### **Elements Chrome**

#### THE VIVA STONE GRANITE

Pebbles Ice

## DELTA KITCHEN FAUCETS



Monrovia Black

## KOHLER KITCHEN SINK



## GENERAL ELECTRIC STAINLESS STEEL APPLIANCES



Side-by-Side Refrigerator



Over-the-Range Microwave



Gas Range with Self-Cleaning Convection Oven and Air Fry







Built-in Dishwasher

## **AIR CONDITIONING**



Trane XRI5



#### SUSTAINABLE FEATURES

- High SEER Value HVAC system
- Energy Star Appliances
- Electric Charging Station at ALL Homes
- LED Fixtures Throughout
- 2x6 Exterior Wall Construction Typical
- High U-Value Pella® Windows
- Solid Core Interior Wood Doors
- Delta Plumbing fixtures
- Resista Carpet in Bedrooms
- High Recycled Content Luxury Vinyl Tile (LVT) throughout
- Custom 5'x3' Tile Shower in the Master Bath

- Soft-close Cabinet Doors and Drawer Glides
- Quartz Countertops
- Versetta Stone Veneer with Minimum
  50% Recycled Content
- High R-value Wall Insul