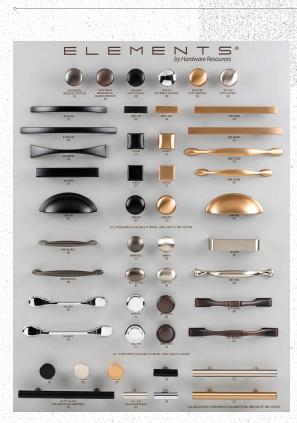

EXPERT FINISH SIDING



Snowscape White

## VENEER STONE/VERSETTA STONE LEDGESTONE STYLE



Sterling Stone w/ Stone Grey Cap

# CERTAINTEED NORTHGATE CLIMATEFLEX SHINGLES



Moire Black

#### DOORS

Masonite Winslow Interior Door – Pure White EL & EL Wood Products Heritage 2 Panel with Glass Exterior Door – Pure White

## SHERWIN WILLIAMS PAINT

Pure White

## DOWNS LIFE H20 VINYL FLOORING



#### Noble Willow Lagoon

## RESISTA SOFT STYLE CARPET DALTILE BACKSPLASH



After It II Reflection

Color Wheel Retro Arctic White

### SHERWIN WILLIAMS PAINT



### GARAGE DOOR



## DELTA BATHROOM



#### Accessories



## GERBER TOILET

## KOHLER BATHROOM SINK



### AMERICAN OLEAN SHOWER PORCELAIN TILE

Mirasol Bianco Carrara

## NORTH POINT CABINETS

Catalina Polar White

## HARDWARE RESOURCES



#### **Elements Chrome**

## THE VIVA STONE GRANITE





## DELTA KITCHEN FAUCETS



Monrovia Black

## KOHLER KITCHEN SINK



## GENERAL ELECTRIC STAINLESS STEEL APPLIANCES



Side-by-Side Refrigerator



Over-the-Range Microwave



Gas Range with Self-Cleaning Convection Oven and Air Fry







Built-in Dishwasher

## AIR CONDITIONING



Trane XRI5



## SUSTAINABLE FEATURES

- High SEER Value HVAC system
- Energy Star Appliances
- Electric Charging Station at ALL Homes
- LED Fixtures Throughout
- 2x6 Exterior Wall Construction Typical
- High U-Value Pella® Windows
- Solid Core Interior Wood Doors
- Delta Plumbing fixtures
- Resista Carpet in Bedrooms
- High Recycled Content Luxury Vinyl Tile (LVT) throughout
- Custom 5'x3' Tile Shower in the Master Bath

- Soft-close Cabinet Doors and