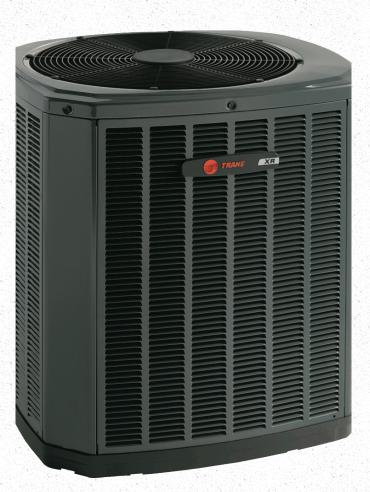

AINT

Pure White

## DOWNS LIFE H20 VINYL FLOORING



#### Noble Willow Lagoon

## RESISTA SOFT STYLE CARPET DALTILE BACKSPLASH



After It II Reflection

Color Wheel Retro Arctic White

### SHERWIN WILLIAMS PAINT



### GARAGE DOOR



## DELTA BATHROOM



#### Accessories



## GERBER TOILET

## KOHLER BATHROOM SINK



### AMERICAN OLEAN SHOWER PORCELAIN TILE

Mirasol Bianco Carrara

## NORTH POINT CABINETS

Catalina Polar White

## HARDWARE RESOURCES



#### **Elements Chrome**

## THE VIVA STONE GRANITE





## DELTA KITCHEN FAUCETS



Monrovia Black

## KOHLER KITCHEN SINK



## GENERAL ELECTRIC STAINLESS STEEL APPLIANCES



Side-by-Side Refrigerator



Over-the-Range Microwave



Gas Range with Self-Cleaning Convection Oven and Air Fry







Built-in Dishwasher

## AIR CONDITIONING



Trane XRI5



## SUSTAINABLE FEATURES

- High SEER Value HVAC system
- Energy Star Appliances
- Electric Charging Station at ALL Homes
- LED Fixtures Throughout
- 2x6 Exterior Wall Construction Typical
- High U-Value Pella® Windows
- Solid Core Interior Wood Doors
- Delta Plumbing fixtures
- Resista Carpet in Bedrooms
- High Recycled Content Luxury Vinyl Tile (LVT) throughout
- Custom 5'x3' Tile Shower in the Master Bath

- Soft-close Cabinet Doors and Drawer Glides
- Quartz Countertops
- Versetta Stone Veneer with Minimum
  50% Recycled Content
- High R-value Wall Insulation
- Rigid Insulation Below Entire Slab
- WeatherLogic wall and Roof Sheathing (by LP)
- LP SmartSide Siding
- Smart home with Ring Doorbell, Nest Thermostat, Nest Fire & Carbon Monoxide detectors, electric entry locks