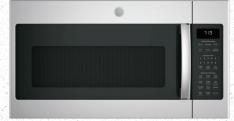

## GENERAL ELECTRIC STAINLESS STEEL APPLIANCES

Side-by-Side Refrigerator

Over-the-Range Microwave

Gas Range with Self-Cleaning Convection Oven and Air Fry

Built-in Dishwasher