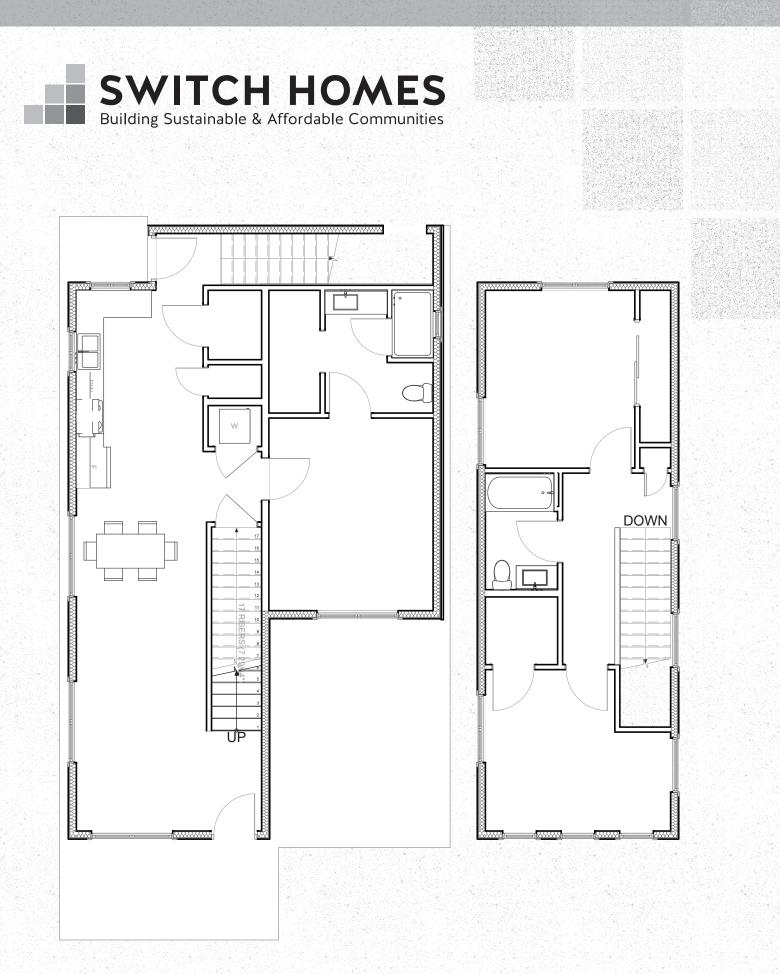

# The Two Year Old 1530sf • 3 bed / 2 bath

A two-year-old is kind of like having a blender, but you don't have a top for it. Have a 2 year old? This is a great one for you!

We've taken our already perfected "My mom says I'm cool", and added a few more bedrooms for your little rascals. We feel this layout is the perfect home to raise that family!