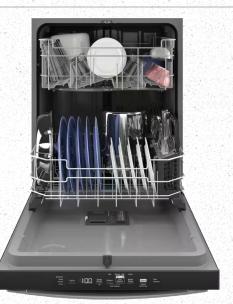

## GENERAL ELECTRIC STAINLESS STEEL APPLIANCES

Side-by-Side Refrigerator

Over-the-Range Microwave

Gas Range with Self-Cleaning Convection Oven and Air Fry

Built-in Dishwasher