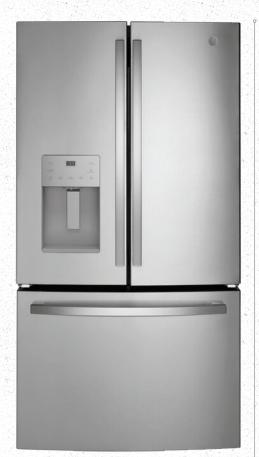

## GENERAL ELECTRIC STAINLESS STEEL APPLIANCES

Side-by-Side Refrigerator

Over-the-Range Microwave

Gas Range with Self-Cleaning Convection Oven and Air Fry

Built-in Dishwasher