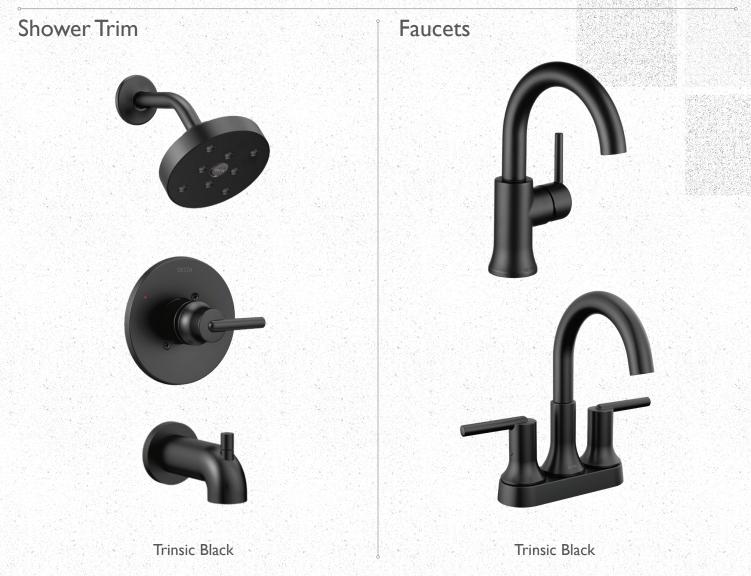

rooms for your little rascals. We feel this layout is the perfect home to raise that family!



JOIN SWITCH HOMES IN CREATING SUSTAINABLE COMMUNITIES WHERE BEAUTY AND CREATIVITY THRIVE!

## LP SMARTSIDE EXPERT FINISH SIDING



Snowscape White

## VENEER STONE/VERSETTA STONE LEDGESTONE STYLE



Sterling Stone w/ Stone Grey Cap

# CERTAINTEED NORTHGATE CLIMATEFLEX SHINGLES



Moire Black

#### DOORS

Masonite Winslow Interior Door – Pure White EL & EL Wood Products Heritage 2 Panel with Glass Exterior Door – Pure White

## SHERWIN WILLIAMS PAINT

Pure White

## DOWNS LIFE H20 VINYL FLOORING



#### Noble Willow Lagoon

## RESISTA SOFT STYLE CARPET DALTILE BACKSPLASH



After It II Reflection

Color Wheel Retro Arctic White

### SHERWIN WILLIAMS PAINT



### GARAGE DOOR



## DELTA BATHROOM



#### Accessories



## GERBER TOILET

## KOHLER BATHROOM SINK



### AMERICAN OLEAN SHOWER PORCELAIN TILE

Mirasol Bianco Carrara

## NORTH POINT CABINETS

Catalina Polar White

## HARDWARE RESOURCES



#### **Elements Chrome**

## THE VIVA STONE GRANITE





## DELTA KITCHEN FAUCETS



Monrovia Black

## KOHLER KITCHEN SINK



## GENERAL ELECTRIC STAINLESS STEEL APPLIANCES



Side-by-Side Refrigerator



Over-the-Range Microwave



Gas Range with Self-Cleaning Convection Oven and Air Fry







Built-in Dishwasher

## AIR CONDITIONING



Trane XRI5



## SUSTAINABLE FEATURES

- High SEER Value HVAC system
- Energy Star Appliances
- Electric Charging Station at ALL Homes
- LED Fixtures Throughout
- 2x6 Exterior Wall Construction Typical
- High U-Value Pella® Windows
- Solid Core Interior