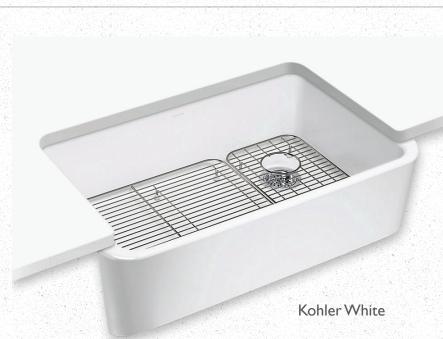

CERTAINTEED NORTHGATE CLIMATEFLEX SHINGLES



Moire Black

#### DOORS

Masonite Winslow Interior Door – Pure White EL & EL Wood Products Heritage 2 Panel with Glass Exterior Door – Pure White

## SHERWIN WILLIAMS PAINT

Pure White

## DOWNS LIFE H20 VINYL FLOORING



#### Noble Willow Lagoon

## RESISTA SOFT STYLE CARPET DALTILE BACKSPLASH



After It II Reflection

Color Wheel Retro Arctic White

### SHERWIN WILLIAMS PAINT



### GARAGE DOOR



## DELTA BATHROOM



#### Accessories



## GERBER TOILET

## KOHLER BATHROOM SINK



### AMERICAN OLEAN SHOWER PORCELAIN TILE

Mirasol Bianco Carrara

## NORTH POINT CABINETS

Catalina Polar White

## HARDWARE RESOURCES



#### **Elements Chrome**

## THE VIVA STONE GRANITE





## DELTA KITCHEN FAUCETS



Monrovia Black

## KOHLER KITCHEN SINK



## GENERAL ELECTRIC STAINLESS STEEL APPLIANCES



Side-by-Side Refrigerator



Over-the-Range Microwave



Gas Range with Self-Cleaning Convection Oven and Air Fry







Built-in Dishwasher

## AIR CONDITIONING



Trane XRI5



## SUSTAINABLE FEATURES

- High SEER Value HVAC system
- Energy Star Appliances
- Electric Charging Station at ALL Homes
- LED Fixtures Throughout
- 2x6 Exterior Wall Construction Typical
- High U-Value Pella® Windows
- Solid Core Interior Wood Doors
- Delta Plumbing fixtures
- Resista Carpet in Bedrooms
- High Recycled Content Luxury Vinyl Tile (LVT) throughout
- Custom 5'x3' Tile Shower in the Master Bath

- Soft-close Cabinet Doors and Drawer Glides
- Quartz Countertops
- Versetta Stone Veneer with Minimum
  50% Recycled Content
- High R-value Wall Insulation