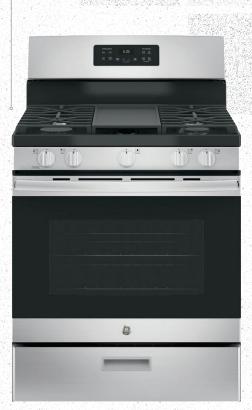

## GENERAL ELECTRIC STAINLESS STEEL APPLIANCES

Side-by-Side Refrigerator

Over-the-Range Microwave

Gas Range with Self-Cleaning Convection Oven and Air Fry

Built-in Dishwasher