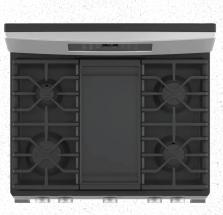

## GENERAL ELECTRIC STAINLESS STEEL APPLIANCES

Side-by-Side Refrigerator

Over-the-Range Microwave

Gas Range with Self-Cleaning Convection Oven and Air Fry

Built-in Dishwasher